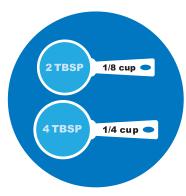

## **Use Less Detergent**

Too much detergent leaves residue in clothing and causes washer to malfunction.

For best results, use 2 tablespoons of High-Efficiency

detergent

## Liquid

Light and medium soiled clothing / soft water

- Follow manufacturers recommended dosage
- Pour 2 tablespoons of liquid into dispenser

Medium and heavy soiled clothing / hard water

- Follow manufacturers recommended dosage
- Pour 4 tablespoons of liquid into dispenser