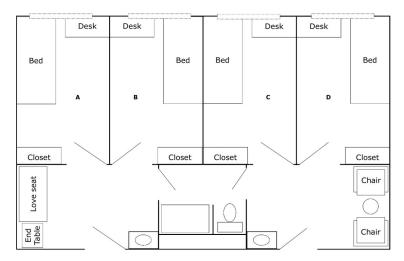

## Residential Hall Floor Plans

Susquehanna, Patapsco and Chesapeake Double Room

Potomac Hall Double Room

Erickson Hall and Harbor Hall Double Suite

Harbor Hall Single Suite