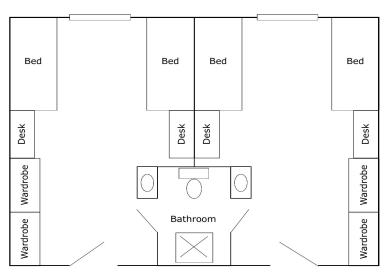

## Residential Hall Floor Plans

Susquehanna, Patapsco and Chesapeake Double Room

Potomac Hall Double Room

Erickson Hall and Harbor Hall Double Suite

Harbor Hall Single Suite