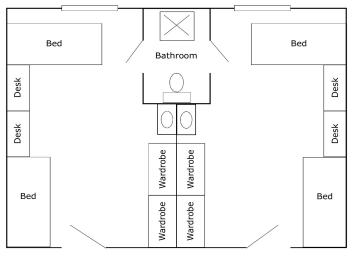

## Residential Hall Floor Plans

Susquehanna, Patapsco and Chesapeake Double Room

Potomac Hall Double Room

Erickson Hall and Harbor Hall Double Suite

Harbor Hall Single Suite