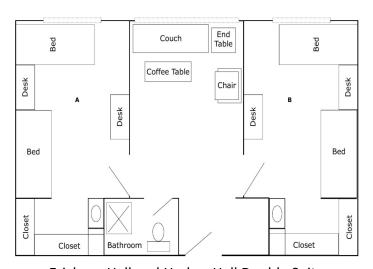

## Residential Hall Floor Plans

Susquehanna, Patapsco and Chesapeake Double Room

Potomac Hall Double Room

Erickson Hall and Harbor Hall Double Suite

Harbor Hall Single Suite